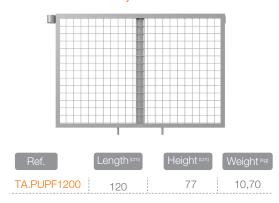

|





# **MODULLAR PALLET**

### WITH SUPPORT FOR ITEMS UNDER 1,20 m

To pack or transport US  $^{\! \rm B}$  , FA-48  $^{\! \rm B}$  and FL  $^{\! \rm B}$  standards, ledgers, toe boards, guardrails or decks with 0,73 m or 1,09 m.

The folded packing assures an optimised space consumption and an increased safety during transportation.

# **SUPPORT FOR ITEMS UNDER 1,20 m**







### **MODULAR PALLET**

### WITH MESH CRATE

To pack or transport US®, FA-48® and FL® standards, ledgers, frames, diagonal braces, toe boards, guardrails, decks with a maximum of 120 cm and all sort of small items or unbundled items such as couplers and spigots.

This modular pallet configuration can be individually branded by placing a sticker in the grid panel.



# 120 cm \$5 cm

### GRID PANEL 1,20 m



### GRID PANEL 0,85 m



### **BOTTOM PANEL**