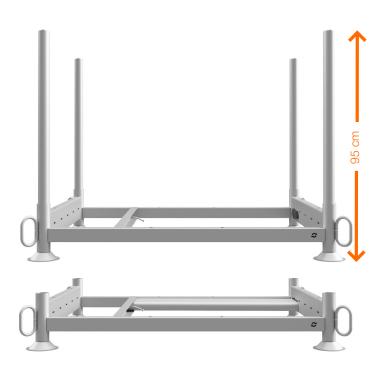

### WITH SUPPORT FOR ITEMS UNDER 1,20 m

To pack or transport US  $^{\! \rm B}$  , FA-48  $^{\! \rm B}$  and FL  $^{\! \rm B}$  standards, ledgers, toe boards, guardrails or decks with 0,73 m or 1,09 m.

The folded packing assures an optimised space consumption and an increased safety during transportation.

# **SUPPORT FOR ITEMS UNDER 1,20 m**