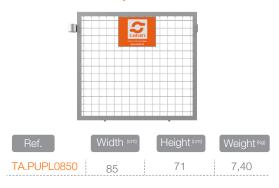

R PALLET**

### WITH SUPPORT FOR ITEMS UNDER 1,20 m

To pack or transport US  $^{\! \rm B}$  , FA-48  $^{\! \rm B}$  and FL  $^{\! \rm B}$  standards, ledgers, toe boards, guardrails or decks with 0,73 m or 1,09 m.

The folded packing assures an optimised space consumption and an increased safety during transportation.

# **SUPPORT FOR ITEMS UNDER 1,20 m**







### **MODULAR PALLET**

### WITH MESH CRATE

To pack or transport US®, FA-48® and FL® standards, ledgers, frames, diagonal braces, toe boards, guardrails, decks with a maximum of 120 cm and all sort of small items or unbundled items such as couplers and spigots.

This modular pallet configuration can be individually branded by placing a sticker in the grid panel.



# 120 cm \$5 cm

### GRID PANEL 1,20 m



### GRID PANEL 0,85 m



### **BOTTOM PANEL**