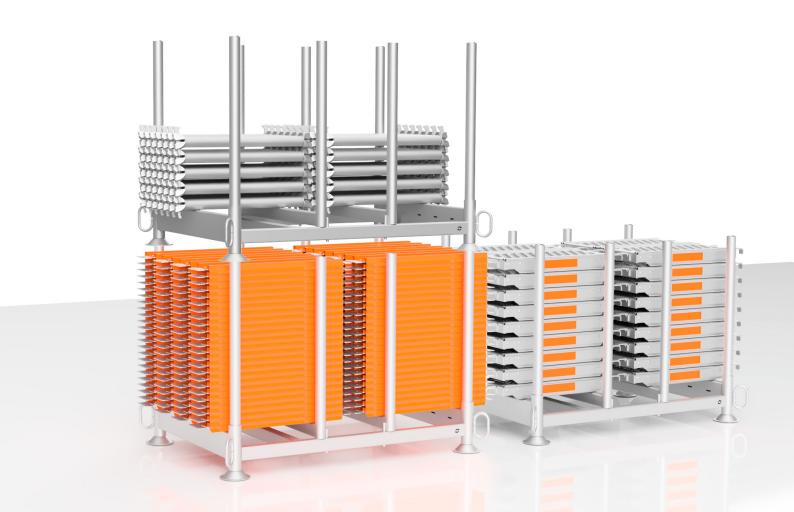

The folded packing assures an optimised space consumption and an increased safety during transportation.

This modular pallet configuration can be individually branded by placing a sticker in the grid panel.