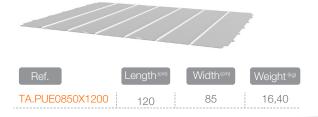

PORT FOR ITEMS UNDER 1,20 m

To pack or transport US  $^{\! \rm B}$  , FA-48  $^{\! \rm B}$  and FL  $^{\! \rm B}$  standards, ledgers, toe boards, guardrails or decks with 0,73 m or 1,09 m.

The folded packing assures an optimised space consumption and an increased safety during transportation.

# **SUPPORT FOR ITEMS UNDER 1,20 m**







### **MODULAR PALLET**

### WITH MESH CRATE

To pack or transport US®, FA-48® and FL® standards, ledgers, frames, diagonal braces, toe boards, guardrails, decks with a maximum of 120 cm and all sort of small items or unbundled items such as couplers and spigots.

This modular pallet configuration can be individually branded by placing a sticker in the grid panel.



# 120 cm \$5 cm

### GRID PANEL 1,20 m



### GRID PANEL 0,85 m



### **BOTTOM PANEL**