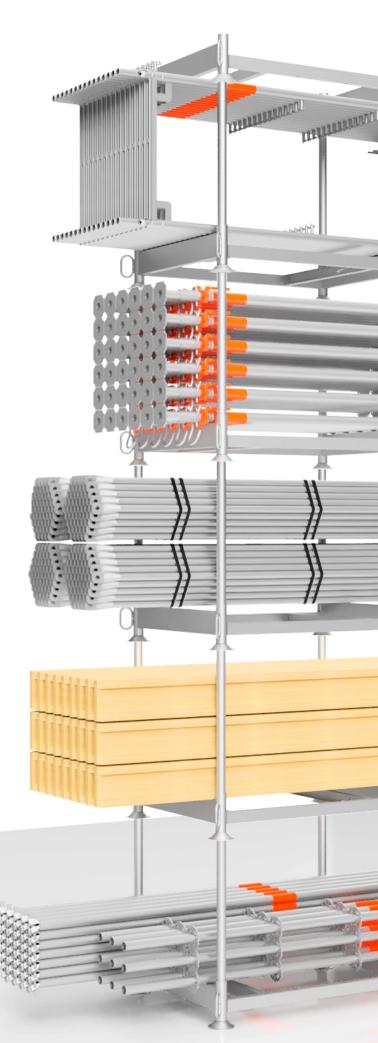

# BASE CONFIGURATION

To pack or transport US $^{\$}$ , FA-48 $^{\$}$  and FL $^{\$}$  standards, ledgers, frames, diagonal braces, toe boards, props and all sort of shoring accesories.

| Ref.            | (Width (cm) | Length (cm) |   | Height (cm) |   | (Weight (kg) |
|-----------------|-------------|-------------|---|-------------|---|--------------|
| TA.PUB0850X1200 | 85          | 120         | 1 | 95          | ĺ | 43,10        |

### WITH MESH CRATE

To pack or transport US®, FA-48® and FL® standards, ledgers, frames, diagonal braces, toe boards, guardrails, decks with a maximum of 120 cm and all sort of small items or unbundled items such as couplers and spigots.