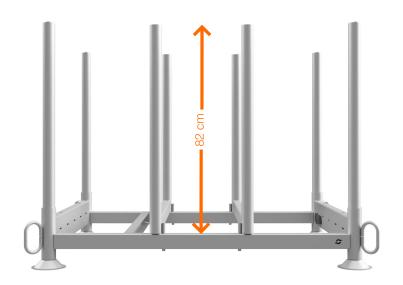

# **SUPPORT FOR ITEMS UNDER 1,20 m**

### WITH SUPPORT FOR ITEMS UNDER 1,20 m

To pack or transport US  $^{\! \rm B}$  , FA-48  $^{\! \rm B}$  and FL  $^{\! \rm B}$  standards, ledgers, toe boards, guardrails or decks with 0,73 m or 1,09 m.