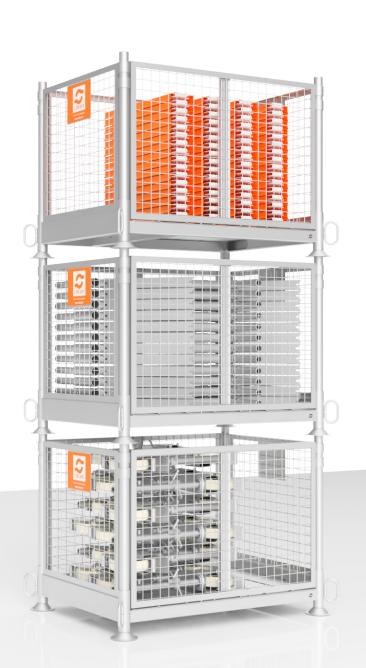

### **MODULAR PALLET**

### WITH MESH CRATE

To pack or transport US®, FA-48® and FL® standards, ledgers, frames, diagonal braces, toe boards, guardrails, decks with a maximum of 120 cm and all sort of small items or unbundled items such as couplers and spigots.

This modular pallet configuration can be individually branded by placing a sticker in the grid panel.