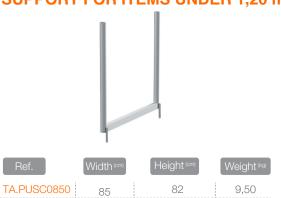

ON

To pack or transport US $^{\$}$ , FA-48 $^{\$}$  and FL $^{\$}$  standards, ledgers, frames, diagonal braces, toe boards, props and all sort of shoring accesories.

| Ref.            | (Width (cm) | Length (cm) |   | Height (cm) |   | (Weight (kg) |
|-----------------|-------------|-------------|---|-------------|---|--------------|
| TA.PUB0850X1200 | 85          | 120         | 1 | 95          | ĺ | 43,10        |





# **MODULLAR PALLET**

### WITH SUPPORT FOR ITEMS UNDER 1,20 m

To pack or transport US  $^{\! \rm B}$  , FA-48  $^{\! \rm B}$  and FL  $^{\! \rm B}$  standards, ledgers, toe boards, guardrails or decks with 0,73 m or 1,09 m.

The folded packing assures an optimised space consumption and an increased safety during transportation.

# **SUPPORT FOR ITEMS UNDER 1,20 m**







### **MODULAR PALLET**

### WITH MESH CRATE

To pack or transport US®, FA-48® and FL® standards, ledgers, frames, diagonal braces, toe boards, guardrails, decks with a maximum of 120 cm and all sort of small items or unbundled items such as couplers and spigots.

This modular pallet configuration can be individually branded by placing a sticker in the grid panel.



# 120 cm \$5 cm

### GRID PANEL 1,20 m



### GRID PANEL 0,85 m



### **BOTTOM PANEL**