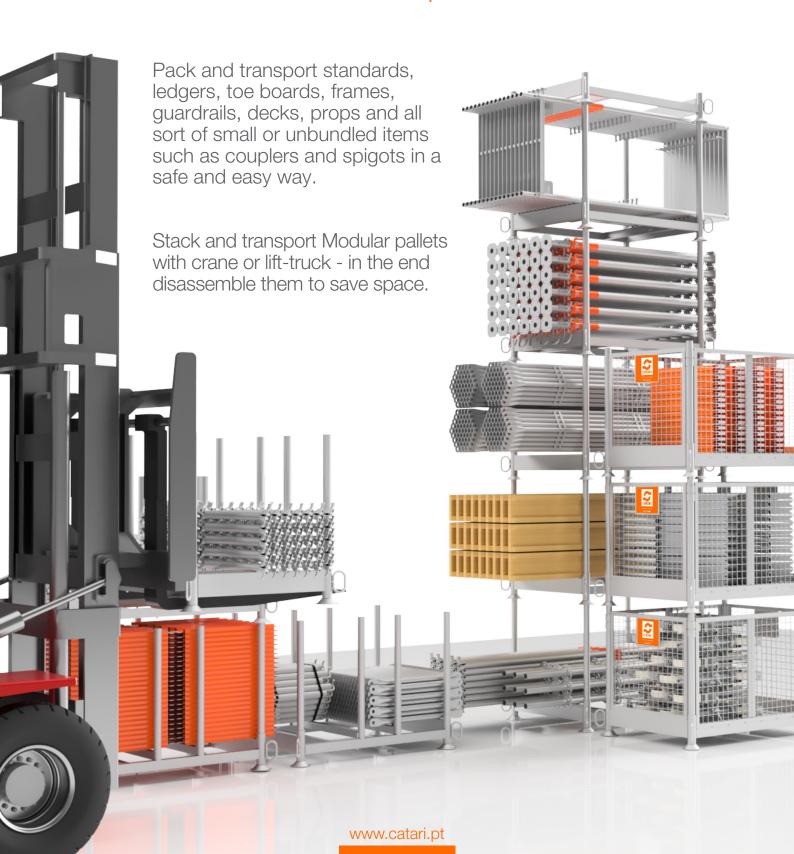

# Modular pallet

### **MODULAR PALLET**

# BASE CONFIGURATION

To pack or transport US $^{\$}$ , FA-48 $^{\$}$  and FL $^{\$}$  standards, ledgers, frames, diagonal braces, toe boards, props and all sort of shoring accesories.

| Ref.            | (Width (cm) | Length (cm) |   | Height (cm) |   | (Weight (kg) |
|-----------------|-------------|-------------|---|-------------|---|--------------|
| TA.PUB0850X1200 | 85          | 120         | 1 | 95          | ĺ | 43,10        |

### WITH MESH CRATE

To pack or transport US®, FA-48® and FL® standards, ledgers, frames, diagonal braces, toe boards, guardrails, decks with a maximum of 120 cm and all sort of small items or unbundled items such as couplers and spigots.